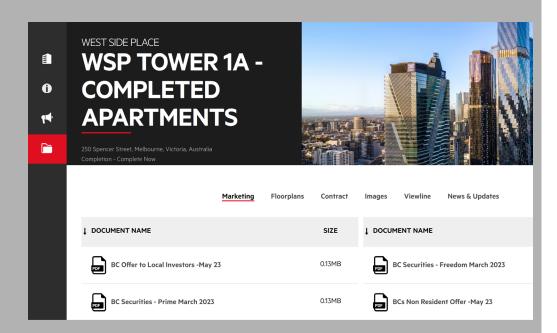

### **Documents**

Project documents such as marketing materials & contracts are displayed within the **DOCUMENTS** section of a project.

It can be accessed by clicking on the fourth icon in the left-hand side menu.

- The Marketing tab will provide you with key marketing materials such as the sales manual, brochure, flipbook, furniture packages etc.
- The Floorplans tab lists all the floorplan types opening the floorplan allows you to see the residences that fall under this type.
- The Contract tab includes all contracts and certificates contract of sale, EOI registration form, owners corp certificate, FIRB certificate etc.
- The Image tab includes images of the apartments, amenities etc.
- The Viewline tab contains relevant viewlines.
- The News & Updates tab contains Articles and Construction updates.