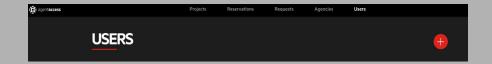

## Viewing & Editing Users

Only Agency Managers can update Users.

- 1 Click on **USERS** in the top main menu. This will bring up all of your users.
- To edit user information and permissions, click on: