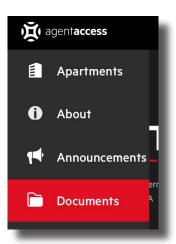

### **Documents**

Project documents such as marketing materials & contracts are displayed within the **DOCUMENTS** section of a project.

It can be accessed by clicking on the fourth icon in the left-hand side menu.