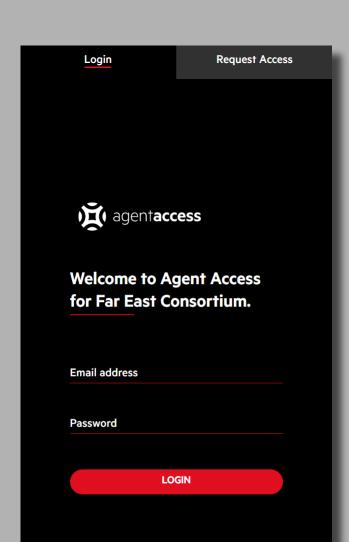

### **Logging In**

- > Go to agentaccess.fareast.net.au
- > Click on the **LOGIN** tab
- > Fill out your details and hit the **LOGIN** button

You will then be taken directly to your Agent Access dashboard, where you can access your projects.