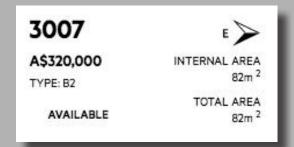

### **Apartment List View**

You can also view the apartments in **LIST VIEW.** Simply click on the LIST toggle button:

You can revert to **MATRIX VIEW** at any time by clicking on the **MATRIX** toggle button.

You can view apartment information by clicking on the icon located on the right-hand side of each apartment listing

You can sort the order of your apartment by clicking on any of the headings:

For both Matrix and List View search results can be filtered by clicking on this icon: 🔻

You can navigate through additional pages and adjust how many apartments you see per page at the bottom of the page.

| <b>(1)</b> | Export       |                 | Matrix III List |       |             |        |        |                      | 3 Apartments | Search         |            |
|------------|--------------|-----------------|-----------------|-------|-------------|--------|--------|----------------------|--------------|----------------|------------|
| † ID       | PRICE        | CONFIG          | TYPE            | LEVEL | ORIENTATION | ASPECT | EXTRAS | TOTAL<br>AREA        | STATUS       | AGENT<br>NOTES |            |
| 6012A      | A\$1,272,500 | 2 BED 2<br>BATH | B.15_c          | 60    | South       |        |        | 108.14m <sup>2</sup> | SOLD         |                | $\bigcirc$ |
| 6011A      | A\$1,042,500 | 2 BED 2<br>BATH | B.5_c           | 60    | South       |        |        | 80.7m <sup>2</sup>   | SOLD         |                |            |
| 6010A      | A\$1,052,500 | 2 BED 2<br>BATH | B.14_c          | 60    | South East  |        |        | 89.36m <sup>2</sup>  | SOLD         |                |            |
| 6009A      | A\$968,500   | 2 BED 2<br>BATH | B.13_c          | 60    | East        |        |        | 84.97m <sup>2</sup>  | SOLD         |                |            |
| 6008A      | A\$1,087,500 | 2 BED 2<br>BATH | B.2_c           | 60    | North East  |        |        | 98.05m <sup>2</sup>  | AVAILABLE    |                | $\bigcirc$ |
| 6007A      | A\$607,600   | 1 BED           | C.10_c          | 60    | North       |        |        | 54.71m <sup>2</sup>  | SOLD         |                |            |
| 6006A      | A\$597,600   | 1 BED           | C.9_c           | 60    | North       |        |        | 52.95m <sup>2</sup>  | AVAILABLE    |                | $\bigcirc$ |
| 6005A      | A\$597,600   | 1 BED           | C.8_c           | 60    | North       |        |        | 53.43m <sup>2</sup>  | SOLD         |                |            |