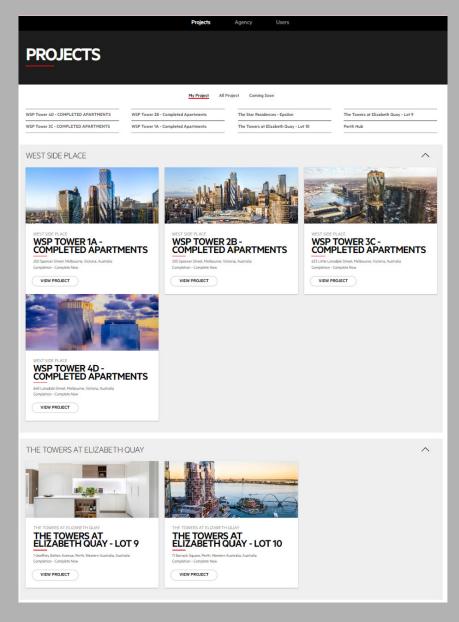

## **Accessing Projects**

> You will only see **PROJECTS** that are assigned to you. You can however request access to any project, which will come through to Far East Consortium to approve.

## **Apartment Matrix View**

The Apartment Matrix displays all the apartments available within the project.

It appears once you click on your chosen **PROJECT**.

Apartments are displayed in the following states: