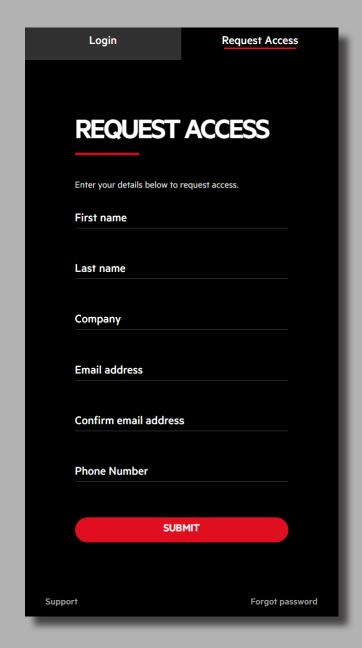

#### **OPTION 1**

- > Go to agentaccess.fareast.net.au
- > Click on the REQUEST ACCESS tab
- > Fill out your details and hit the **SUBMIT** button
- > A representative from Far East Consortium will be in touch to finalise your project access.