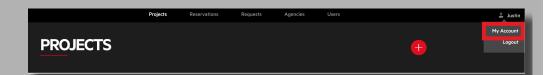

## Account Information

To access your account information and update, simply click on your name in the top right corner and select **MY ACCOUNT** from the drop down menu. You can also change your password here.