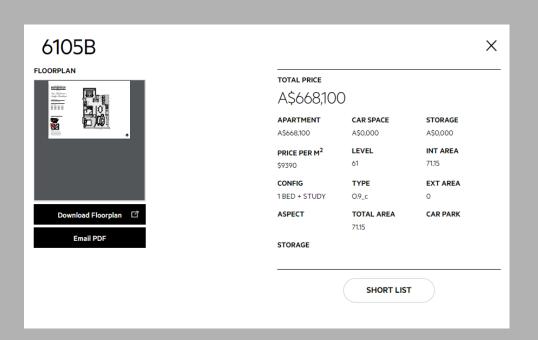

### **Apartment Tiles**

The matrix displays all apartments in the project tower. The following information is shown on each tile:

- Apartment number.
- Total price in Australian dollars this is the price of the apartment (plus car park and storage is attached to this apartment).
  - \*You can click on the apartment tile to view a breakdown of the price across: total / apartment / car park / storage
- 3 Apartment sales status. This is also reflected in the colour of the apartment tile.
- 4 Apartment configuration.

#### Click

Clicking on any apartment will bring up additional details for each apartment. This is also where you can download or email a floorplan.