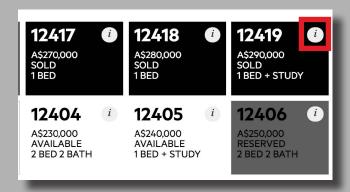

### **Apartment Tiles**

The matrix displays all apartments in the project tower. The following information is shown on each tile:

- Apartment number.
- Total price in Australian dollars this is the price of the apartment (plus car park and storage is attached to this apartment).
  - \*You can click on the apartment tile to view a breakdown of the price across: total / apartment / car park / storage
- 3 Apartment sales status. This is also reflected in the colour of the apartment tile.
- 4 Apartment configuration.

#### Hover over

Simply hover over the following the 'i' icon to view a snapshot of apartment information.

Contact Master Agency or Developer directly to reserve an apartment.

You can view apartment information by clicking on the icon located on the right-hand side of each apartment listing

You can sort the order of your apartment by clicking on any of the headings:

For both Matrix and List View search results can be filtered by clicking on this icon: 🔻