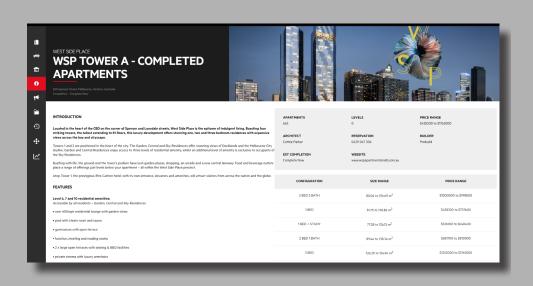

### **Project Summary**

Project Summary is displayed within the **ABOUT** section of a project.

It can be accessed by clicking on the second icon in the left-hand side menu.

This will provide you with a key snapshot of the project information.