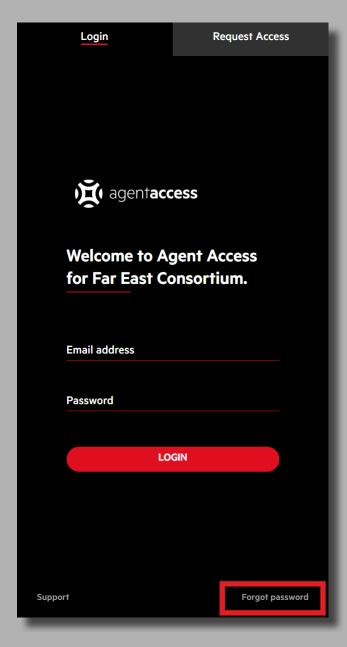

## Forgotten Password

- > Click on **FORGOT PASSWORD** on the bottom righthand corner of your log-in page and follow the prompts.
- > You will then receive an email with steps to set up your new password