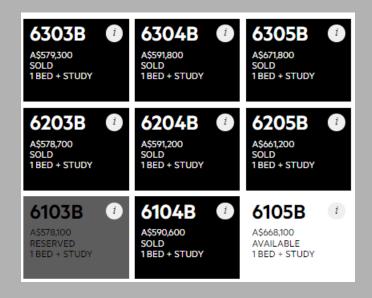

## **Apartment Matrix View**

The Apartment Matrix displays all the apartments available within the project.

It appears once you click on your chosen **PROJECT**.

Apartments are displayed in the following states:

- > White = AVAILABLE
- > Grey = RESERVED
- > Black = SOLD

For both Matrix and List View search results can be filtered by clicking on this icon  $\bigcirc$  . You can search by status, configuration and orientation. To close the filter simply click on the icon again.

### **Apartment Tiles**

The matrix displays all apartments in the project tower. The following information is shown on each tile:

- Apartment number.
- Total price in Australian dollars this is the price of the apartment (plus car park and storage is attached to this apartment).
  - \*You can click on the apartment tile to view a breakdown of the price across: total / apartment / car park / storage
- 3 Apartment sales status. This is also reflected in the colour of the apartment tile.
- 4 Apartment configuration.

#### Hover over

Simply hover over the following the 'i' icon to view a snapshot of apartment information.

Contact Master Agency or Developer directly to reserve an apartment.