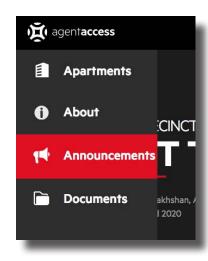

### **Announcements**

Project announcements are displayed within the **ANNOUNCEMENTS** section of your project.

It can be accessed by clicking on the third icon in the left-hand side menu.

This will provide you with any key announcements from Far East Consortium relating to the project.

New Announcements will pop up once when you next login.