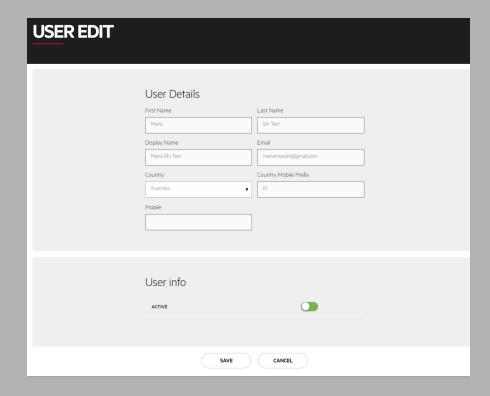

## Viewing & Editing Users

Only Agency Managers can update Users.

- 1 Click on **USERS** in the top main menu. This will bring up all of your users.
- To edit user information and permissions, click on:

3 Ensure to save any changes by clicking the **SAVE** button.

## Removing Access for Users

For example, if somebody leaves your company or changes positions

> If you want to delete a USER/AGENT due to a duplicate, click the ACTIVE toggle so that it displays RED (inactive).